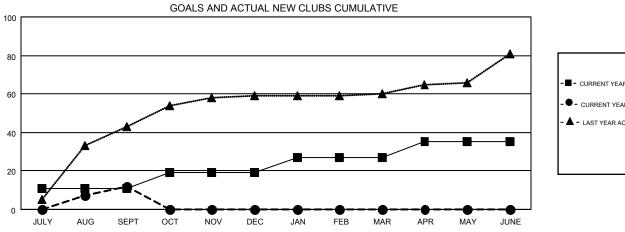

## GMT MONTHLY MEMBERSHIP PROGRESS REPORT

Results as of: 9/30/2019

**LOCATION: INDONESIA** 

Multiple District 307

**OPEN** 

GMT CA 7

| Clubs                 |               |           |               | Members               |                           |                         |                                              |  |
|-----------------------|---------------|-----------|---------------|-----------------------|---------------------------|-------------------------|----------------------------------------------|--|
| RESULTS FOR 2019-2020 |               |           |               | RESULTS FOR 2019-2020 |                           |                         |                                              |  |
| QUARTER               | NEW CLUB GOAL | NEW CLUBS | DROPPED CLUBS | QUARTER               | MEMBER GROWTH NET<br>GOAL | MEMBER GROWTH<br>ACTUAL | DROPPED MEMBERS ACTUAL (including transfers) |  |
| JULY/AUG/SEPT         | 11            | 12        | 24            | JULY/AUG/SEPT         | 730                       | 1,255                   | 684                                          |  |
| OCT/NOV/DEC           | 8             | 0         | 0             | OCT/NOV/DEC           | 1050                      | 0                       | 0                                            |  |
| JAN/FEB/MAR           | 8             | 0         | 0             | JAN/FEB/MAR           | 530                       | 0                       | 0                                            |  |
| APR/MAY/JUNE          | 8             | 0         | 0             | APR/MAY/JUNE          | 820                       | 0                       | 0                                            |  |