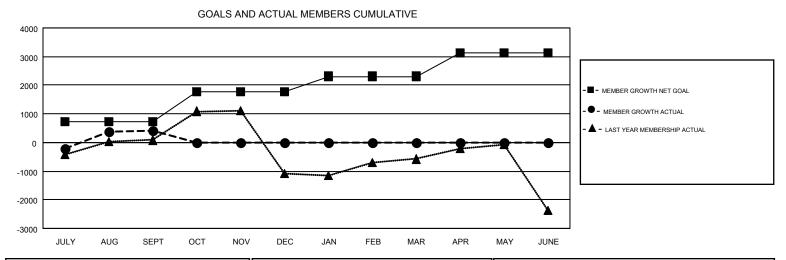

## GMT MONTHLY MEMBERSHIP PROGRESS REPORT

Results as of: 9/30/2019

**LOCATION: INDONESIA** 

Multiple District 307

**OPEN** 

GMT CA 7

| Clubs                 |               |           |               | Members               |                           |                         |                                              |  |
|-----------------------|---------------|-----------|---------------|-----------------------|---------------------------|-------------------------|----------------------------------------------|--|
| RESULTS FOR 2019-2020 |               |           |               | RESULTS FOR 2019-2020 |                           |                         |                                              |  |
| QUARTER               | NEW CLUB GOAL | NEW CLUBS | DROPPED CLUBS | QUARTER               | MEMBER GROWTH NET<br>GOAL | MEMBER GROWTH<br>ACTUAL | DROPPED MEMBERS ACTUAL (including transfers) |  |
| JULY/AUG/SEPT         | 11            | 12        | 24            | JULY/AUG/SEPT         | 730                       | 1,255                   | 684                                          |  |
| OCT/NOV/DEC           | 8             | 0         | 0             | OCT/NOV/DEC           | 1050                      | 0                       | 0                                            |  |
| JAN/FEB/MAR           | 8             | 0         | 0             | JAN/FEB/MAR           | 530                       | 0                       | 0                                            |  |
| APR/MAY/JUNE          | 8             | 0         | 0             | APR/MAY/JUNE          | 820                       | 0                       | 0                                            |  |